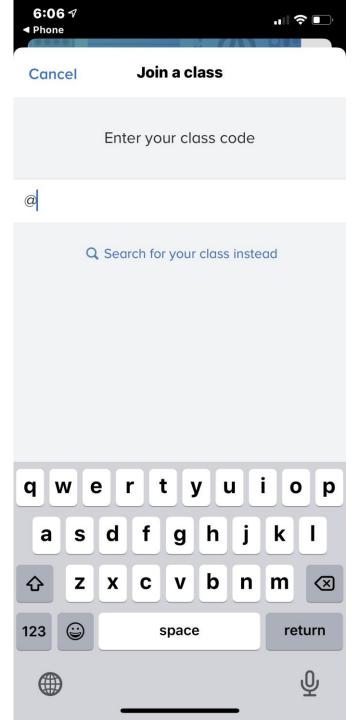

ail address: For students, your 6-digit Student ID followed by @yonkerspublicschools.org

**USERNAME** 

123456@yonkerspublicschools.org



**PASSWORD** 

Show

Having trouble? Get help logging in!

Log in



District admin log in

### **Yonkers Public School District**

Not your district?

For students: Enter your birthday in the format MMDDYYYY.

For example, January 22, 1990, your password 01221990

For staff: Enter your staff ID.

PASSWORD

Show

Having trouble? Get help logging in!

Log in

Clever



Clever Badge log in

District admin log in



# How to find teacher homepage







### Remind

• Download Remind App

### https://www.remind.com/apps/

- Register with personal phone number or Gmail
- Make sure to visit all your teachers home page to get their **Remind Class** Code







### Mr. Del Monte's Remind Class code: shark22

Please note:
Students have to go to teacher homepage to get class code.

# Google Classroom

...I 🗢 🖃









Join class

Create class