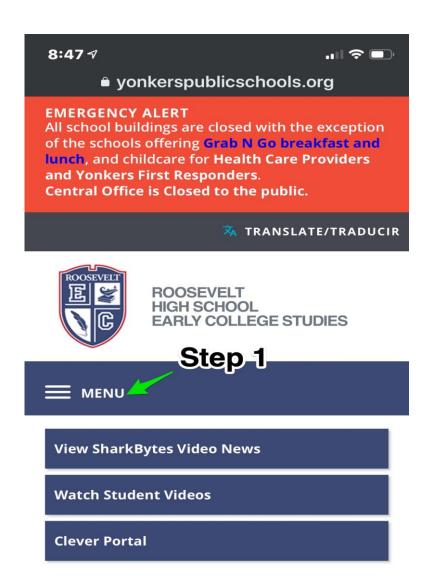

# Continuity of Learning

Roosevelt High School March 2020

## Clever Portal



### **Yonkers Public School District**

Not your district?

Your district email address: For students, your 6-digit Student ID followed by @yonkerspublicschools.org

**USERNAME** 

123456@yonkerspublicschools.org



**PASSWORD** 

Show

Having trouble? Get help logging in!

Log in



District admin log in

### **Yonkers Public School District**

Not your district?

For students: Enter your birthday in the format MMDDYYYY.

For example, January 22, 1990, your password 01221990

For staff: Enter your staff ID.

PASSWORD

Show

Having trouble? Get help logging in!

Log in

Clever



Clever Badge log in

District admin log in



# How to find teacher homepage







### Remind

• Download Remind App

### https://www.remind.com/apps/

- Register with personal phone number or Gmail
- Make sure to visit all your teachers home page to get their **Remind Class** Code







### Mr. Del Monte's Remind Class code: shark22

Please note:
Students have to go to teacher homepage to get class code.

# Google Classroom

...I 🗢 🖃









Join class

Create class