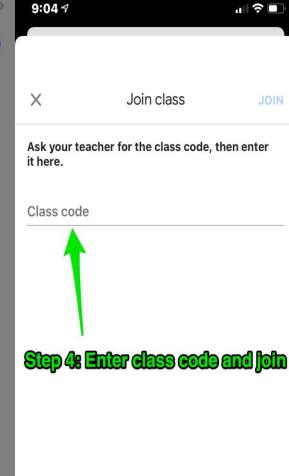

Having trouble? Get help logging in!

Log in



District admin log in

### **Yonkers Public School District**

Not your district?

For students: Enter your birthday in the format MMDDYYYY.

For example, January 22, 1990, your password 01221990

For staff: Enter your staff ID.

PASSWORD

Show

Having trouble? Get help logging in!

Log in

Clever



Clever Badge log in

District admin log in



# How to find teacher homepage







### Remind

• Download Remind App

### https://www.remind.com/apps/

- Register with personal phone number or Gmail
- Make sure to visit all your teachers home page to get their **Remind Class** Code







### Mr. Del Monte's Remind Class code: shark22

Please note:
Students have to go to teacher homepage to get class code.

# Google Classroom

...I 🗢 🖃









Join class

Create class