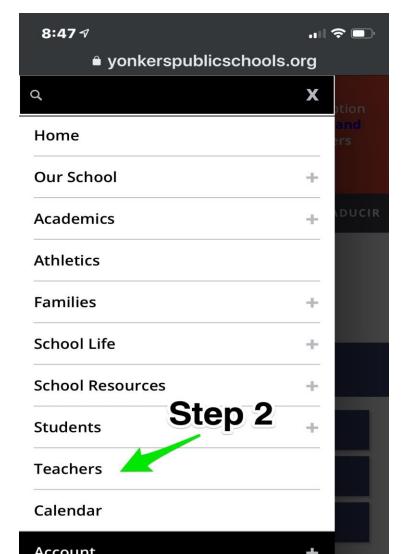

# Continuity of Learning

Roosevelt High School March 2020

## Clever Portal



### **Yonkers Public School District**

Not your district?

Your district email address: For students, your 6-digit Student ID followed by @yonkerspublicschools.org

**USERNAME** 

123456@yonkerspublicschools.org



**PASSWORD** 

Show

Having trouble? Get help logging in!

Log in



District admin log in

### **Yonkers Public School District**

Not your district?

For students: Enter your birthday in the format MMDDYYYY.

For example, January 22, 1990, your password 01221990

For staff: Enter your staff ID.

PASSWORD

Show

Having trouble? Get help logging in!

Log in

Clever



Clever Badge log in

District admin log in



# How to find teacher homepage







### Remind

• Download Remind App

### https://www.remind.com/apps/

- Register with personal phone number or Gmail
- Make sure to visit all your teachers home page to get their **Remind Class** Code







### Mr. Del Monte's Remind Class code: shark22

Please note:
Students have to go to teacher homepage to get class code.

# Google Classroom

...I 🗢 🖃









Join class

Create class