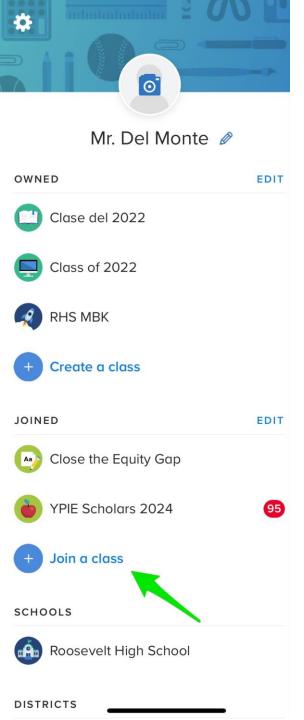

email address: For students, your 6-digit Student ID followed by @yonkerspublicschools.org

**USERNAME** 

123456@yonkerspublicschools.org



**PASSWORD** 

Show

Having trouble? Get help logging in!

Log in



District admin log in

### **Yonkers Public School District**

Not your district?

For students: Enter your birthday in the format MMDDYYYY.

For example, January 22, 1990, your password 01221990

For staff: Enter your staff ID.

PASSWORD

Show

Having trouble? Get help logging in!

Log in

Clever



Clever Badge log in

District admin log in



# How to find teacher homepage







### Remind

• Download Remind App

### https://www.remind.com/apps/

- Register with personal phone number or Gmail
- Make sure to visit all your teachers home page to get their **Remind Class** Code







### Mr. Del Monte's Remind Class code: shark22

Please note:
Students have to go to teacher homepage to get class code.

# Google Classroom

...I 🗢 🖃









Join class

Create class