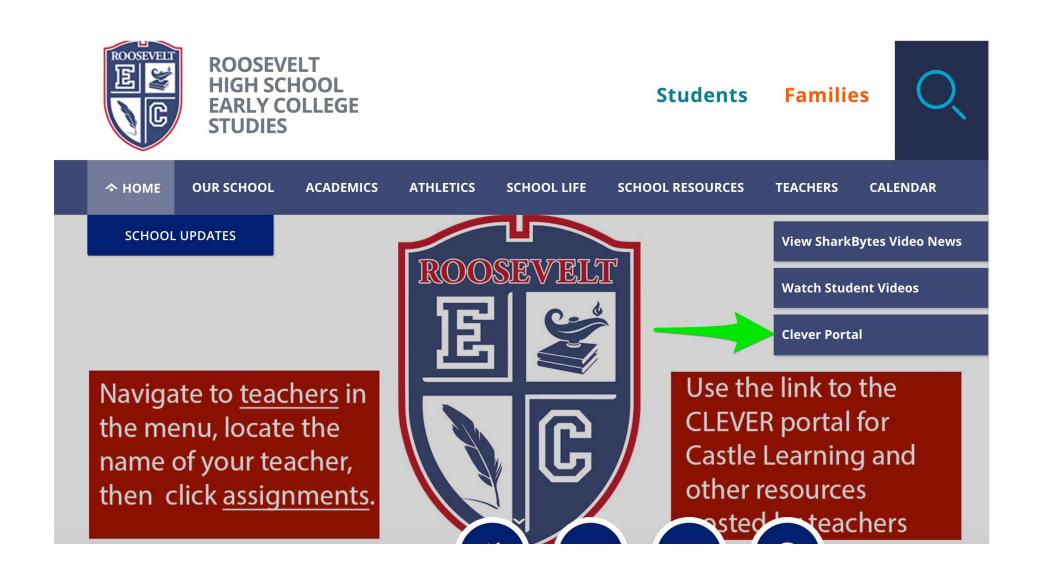

# Continuity of Learning

Roosevelt High School March 2020

## Clever Portal



### **Yonkers Public School District**

Not your district?

Your district email address: For students, your 6-digit Student ID followed by @yonkerspublicschools.org

**USERNAME** 

123456@yonkerspublicschools.org



**PASSWORD** 

Show

Having trouble? Get help logging in!

Log in



District admin log in

### **Yonkers Public School District**

Not your district?

For students: Enter your birthday in the format MMDDYYYY.

For example, January 22, 1990, your password 01221990

For staff: Enter your staff ID.

PASSWORD

Show

Having trouble? Get help logging in!

Log in

Clever



Clever Badge log in

District admin log in



# How to find teacher homepage







### Remind

• Download Remind App

### https://www.remind.com/apps/

- Register with personal phone number or Gmail
- Make sure