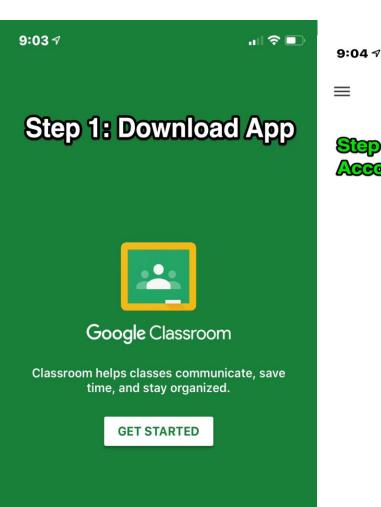

Show

Having trouble? Get help logging in!

Log in



District admin log in

### **Yonkers Public School District**

Not your district?

For students: Enter your birthday in the format MMDDYYYY.

For example, January 22, 1990, your password 01221990

For staff: Enter your staff ID.

PASSWORD

Show

Having trouble? Get help logging in!

Log in

Clever



Clever Badge log in

District admin log in



# How to find teacher homepage







### Remind

• Download Remind App

### https://www.remind.com/apps/

- Register with personal phone number or Gmail
- Make sure to visit all your teachers home page to get their **Remind Class** Code







### Mr. Del Monte's Remind Class code: shark22

Please note:
Students have to go to teacher homepage to get class code.

# Google Classroom

...I 🗢 🖃









Join class

Create class