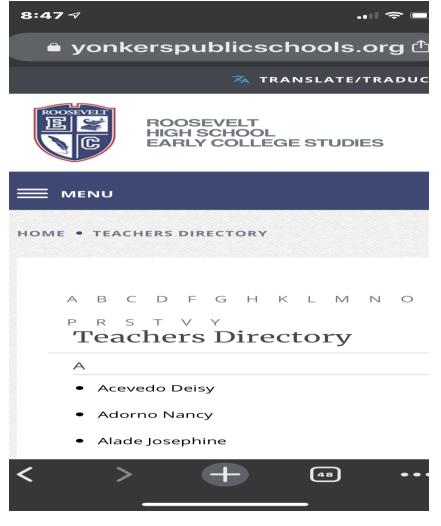

# How to find teacher homepage

### Mr. Del Monte's Remind Class code: shark22

Please note:
Students have to go to teacher homepage to get class code.