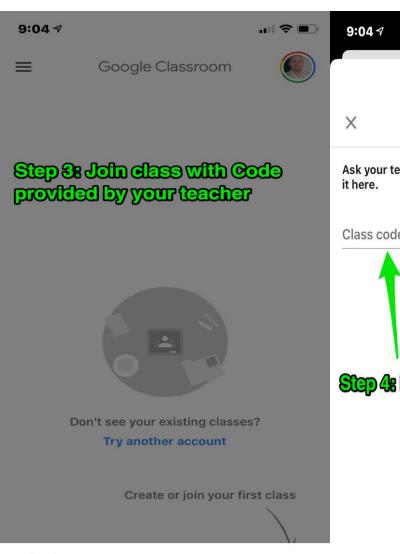

ow

Having trouble? Get help logging in!

Log in



District admin log in

### **Yonkers Public School District**

Not your district?

For students: Enter your birthday in the format MMDDYYYY.

For example, January 22, 1990, your password 01221990

For staff: Enter your staff ID.

PASSWORD

Show

Having trouble? Get help logging in!

Log in

Clever



Clever Badge log in

District admin log in



# How to find teacher homepage







### Remind

• Download Remind App

### https://www.remind.com/apps/

- Register with personal phone number or Gmail
- Make sure to visit all your teachers home page to get their **Remind Class** Code







### Mr. Del Monte's Remind Class code: shark22

Please note:
Students have to go to teacher homepage to get class code.

# Google Classroom

...I 🗢 🖃









Join class

Create class